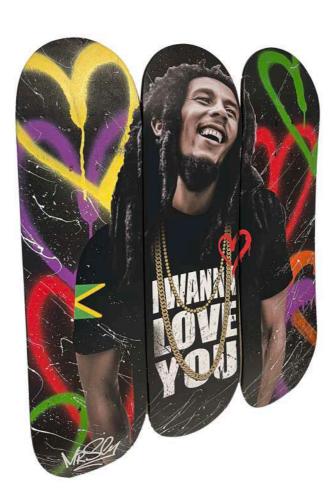

# SK8 ART

It was all a dream (Enquire)

Spray paints and foil on skate decks

Layered with glitter resin

24x30 inch
£2995

I wanna love you

Spray paints on skate decks

Layered with glitter resin