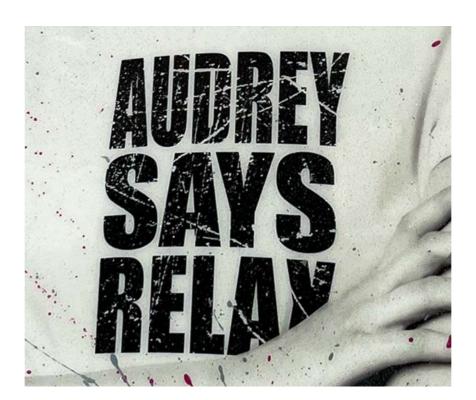

## MIXEDART

I am my own muse
Spray paints on wood
With foils and glitter resin
32x46 inch
£3250

Each image is inspired

By a quote or song

Referring to the icon of choice

Audrey says relax
3D Artwork with Acrylic on board
Layered with foils and glitter resin
40x50inch
£4795