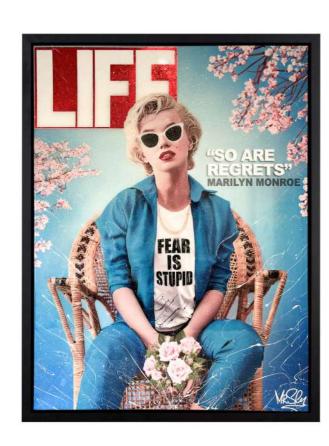

#### LIFESERIES

Fear is stupid

Acrylic on board

Layered with foils and glitter resin

36x48 inch

£3995

Introduce me as the Joker
3D Artwork with Acrylics
Spray paint and resin
34x45 inch
£4950

How do I look
Acrylic on board
Layered with foils and glitter resin
36x48 inch
£3995