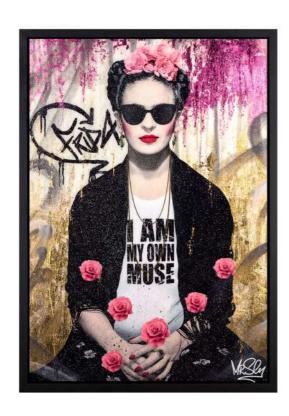

## MIXEDART

I am my own muse
Spray paints on wood
With foils and glitter resin
32x46 inch
£3250

Each image is inspired

By a quote or song

Referring to the icon of choice

Audrey says relax
3D Artwork with Acrylic on board
Layered with foils and glitter resin
40x50inch
£4795