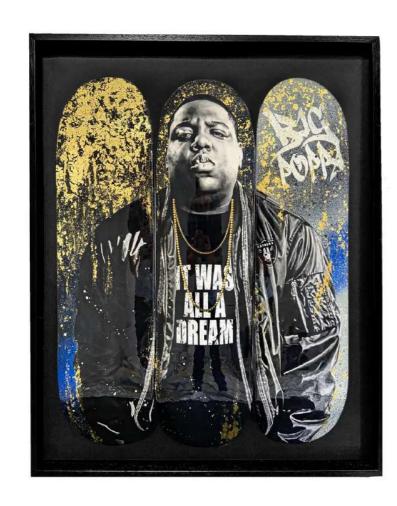

# SK8 ART

It was all a dream (Enquire)

Spray paints and foil on skate decks

Layered with glitter resin

24x30 inch
£2995

I wanna love you

Spray paints on skate decks

Layered with glitter resin