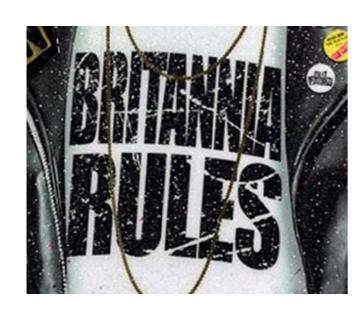

## NEONART

Britannia rules
Acrylic on board with neon sign
Layered with foils and glitter resin
38x60 inch
£5295

Custom pink neon sign with U.K plug

EMAIL: STUDIOSLY@OUTLOOK.COM TEL: 07402523833 @MRSLY87