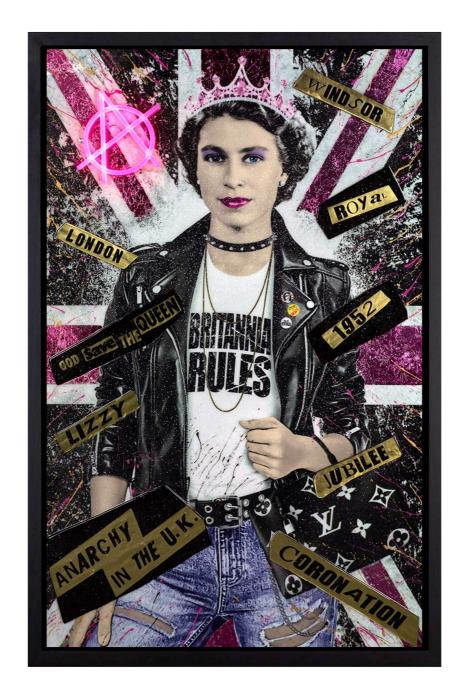

## NEONART

Britannia rules
Acrylic on board with neon sign
Layered with foils and glitter resin
38x60 inch
£5295

Custom pink neon sign with U.K plug

EMAIL: STUDIOSLY@OUTLOOK.COM TEL: 07402523833 @MRSLY87