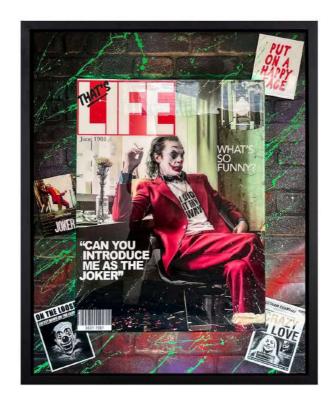

#### LIFESERIES

Fear is stupid

Acrylic on board

Layered with foils and glitter resin

36x48 inch

£3995

Introduce me as the Joker
3D Artwork with Acrylics
Spray paint and resin
34x45 inch
£4950

How do I look
Acrylic on board
Layered with foils and glitter resin
36x48 inch
£3995