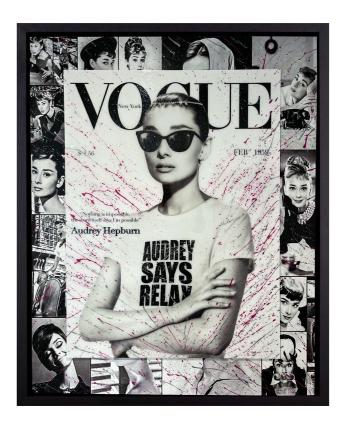

## MIXEDART

I am my own muse
Spray paints on wood
With foils and glitter resin
32x46 inch
£3250

Each image is inspired

By a quote or song

Referring to the icon of choice

Audrey says relax
3D Artwork with Acrylic on board
Layered with foils and glitter resin
40x50inch
£4795