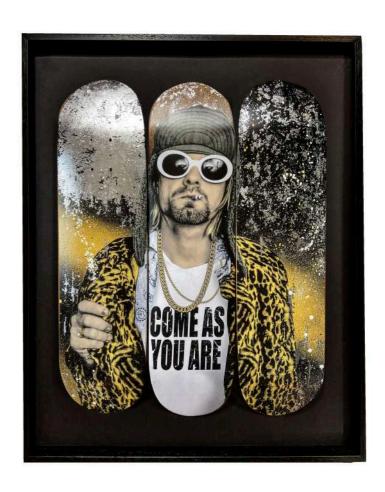

24x30 inch
£2995

Come as you are
Spray paints and foil on skate decks
Layered with glitter resin
24x30 inch
£2995